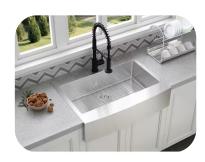

- ♦ Model 482-6938 33" x 24" 50/50 Double Bowl
- ♦ Dual Mount Curved Front
- ♦ 8" Depth
- ♦ 18 Guage Stainless Steel
- ♦ Fully Coated Underneath with Sound Deadening Pads

- Model 482-6937 33" x 24" Single Bowl
- ♦ Dual Mount Curved Front
- ♦ 8" Depth
- ♦ 18 Guage Stainless Steel
- ♦ Fully Coated Underneath with Sound Deadening Pads