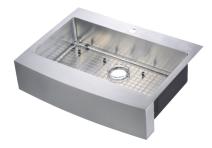

- ♦ Model 482-6938 33" x 24" 50/50 Double Bowl
- ♦ Dual Mount Curved Front
- ♦ 8" Depth
- ♦ 18 Guage Stainless Steel
- ♦ Fully Coated Underneath with Sound Deadening Pads

- Model 482-6937 33" x 24" Single Bowl
- ♦ Dual Mount Curved Front
- ♦ 8" Depth
- ♦ 18 Guage Stainless Steel
- ♦ Fully Coated Underneath with Sound Deadening Pads