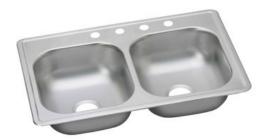

## Standard

- Model FH3322D8DG4
- Sink is formed of 20 gauge, nickel-bearing stainless steel
- ♦ Bowl depth 8"
- Exposed surfaces are polished to an elite satin finish
- Underside is undercoated to dampen sound and reduce condensation