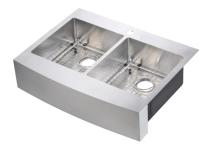

- ♦ Model 482-6938 33" x 24" 50/50 Double Bowl
- ♦ Dual Mount Curved Front
- ♦ 8" Depth
- ♦ 18 Guage Stainless Steel
- ♦ Fully Coated Underneath with Sound Deadening Pads

- Model 482-6937 33" x 24" Single Bowl
- ♦ Dual Mount Curved Front
- ♦ 8" Depth
- ♦ 18 Guage Stainless Steel
- ♦ Fully Coated Underneath with Sound Deadening Pads