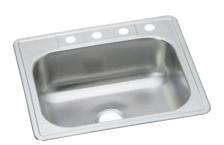

## **Optional Sinks**

- ♦ Model PBLS2522D8SN4
- Sink is formed of 22 gauge, nickel-bearing stainless steel
- ♦ Bowl depth 8"
- Exposed surfaces are polished to a soft satin finish
- Underside is undercoated on bottom of bowl